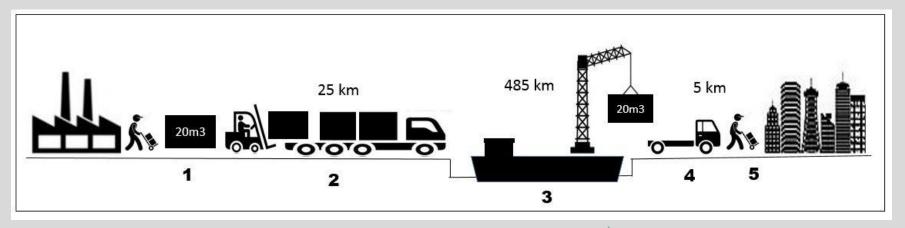

### Riverdating

Optimisation of the Freycinets hold

Separation of the fonctions (loading, driving, assembling) Less vehicules for the last km

2 suppliers Instead of 5 43 points of improvment In Savings

Less surface of warehousing

Craning in any port

**Productivity Worker Security** & added services

More reactivity and security for the client

Big Savings in handling

Reverse log: pack. & Used furnitures

Better access to cities and clients warehouse