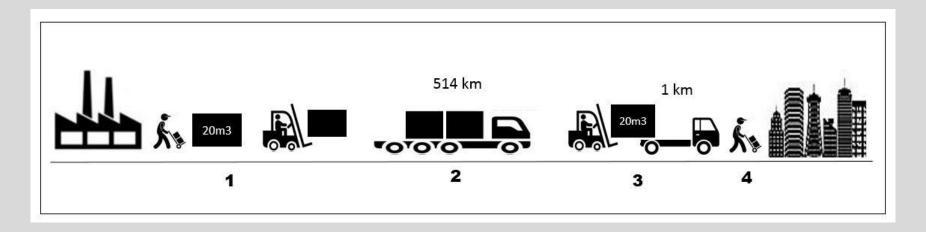

### Riverdating

Optimisation of the Freycinets hold

Separation of the fonctions (loading, driving, assembling) Less vehicules for the last km

2 suppliers Instead of 5 43 points of improvment In Savings

Less surface of warehousing

Craning in any port

**Productivity Worker Security** & added services

More reactivity and security for the client

Big Savings in handling

Reverse log: pack. & Used furnitures

Better access to cities and clients warehouse