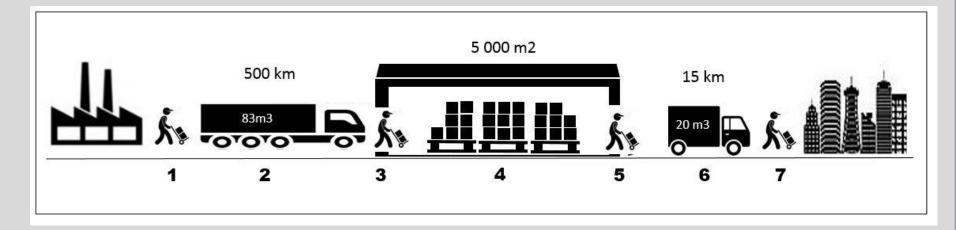

#### How to reduce the modal shift

#### Wharehousing and last km delivery costs > 50% Savings

### Riverdating

Optimisation of the Freycinets hold

Separation of the fonctions (loading, driving, assembling) Less vehicules for the last km

2 suppliers Instead of 5 43 points of improvment In Savings

Less surface of warehousing