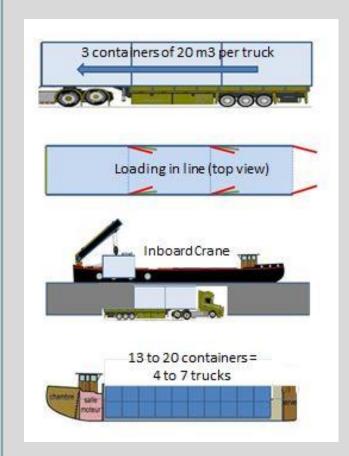

### Riverdating

Optimisation of the Freycinets hold

Separation of the fonctions (loading, driving, assembling) Less vehicules for the last km

2 suppliers Instead of 5 43 points of improvment In Savings

Less surface of warehousing