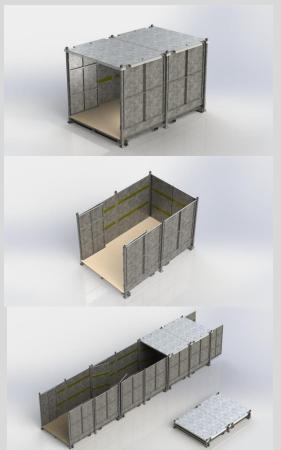

### Riverdating

Optimisation of the Freycinets hold

Separation of the fonctions (loading, driving, assembling) Less vehicules for the last km

2 suppliers Instead of 5 43 points of improvment In Savings

Less surface of warehousing